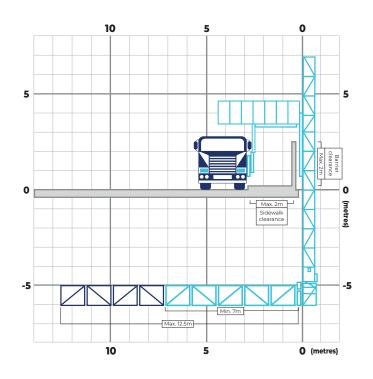

#### **Machine Specs**

| Max Platform length under bridge       | 7m - 12.5 m   |
|----------------------------------------|---------------|
| Max Platform length alongside bridge   | ? 7m - 12.5 m |
| Max lowering depth                     | 6 m           |
| Width of platform                      | 1.2 m         |
| Side walk clearance                    | 2 m           |
| Hand rail / Barrier max clearance      | 2 m           |
| Set up width required on bridge        | 2.5 m         |
| Max load at end of telescopic platform | 150 kg        |
| Safe working load across platform      | 500 kg        |
| Rotation of platform under bridge      | 180° degrees  |
| Deployment side                        | Left only     |
|                                        |               |